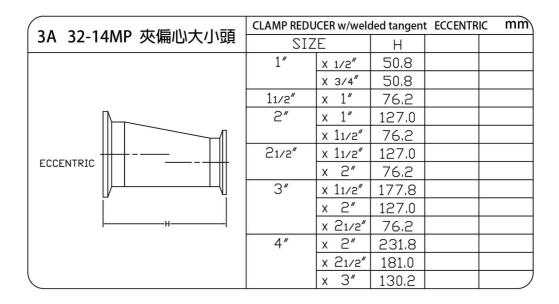

| 3A 31-14MP 夾同心大小頭  | 4D 本国ルナル西 CLAMP REDUCER w/welded tangent |         |                                                                                               |   | TRIC mm |
|--------------------|------------------------------------------|---------|-----------------------------------------------------------------------------------------------|---|---------|
| 3A 31-14MIF 炎问心入小镇 | SIZ                                      | Έ       | H 2" 50.8 4" 50.8 1" 76.2 1" 127.0 1/2" 76.2 1/2" 127.0 2" 76.2 1/2" 127.0 2" 76.2 1/2" 127.0 |   |         |
|                    | 1"                                       | X 1/2"  | 50.8                                                                                          |   |         |
|                    |                                          | X 3/4"  | 50.8                                                                                          |   |         |
|                    | 11/2"                                    | x 1"    | 76.2                                                                                          |   |         |
|                    | 2"                                       | x 1"    | 127.0                                                                                         |   |         |
|                    |                                          | x 11/2" | 76.2                                                                                          |   |         |
| CONCENTRIC ###     | 21/2"                                    | x 11/2" | 127.0                                                                                         |   |         |
| CUNCENTRIC         |                                          | x 2"    | 76.2                                                                                          |   |         |
| U V                | 3″                                       | x 11/2" | 177.8                                                                                         |   |         |
|                    |                                          | x 2"    | 127.0                                                                                         |   |         |
| <del> </del>       |                                          | x 21/2" | 76.2                                                                                          |   |         |
|                    | 4"                                       | x 2"    | 231.8                                                                                         |   |         |
|                    |                                          | x 21/2" | 181.0                                                                                         |   |         |
|                    |                                          | x 3"    | 130.2                                                                                         | · |         |