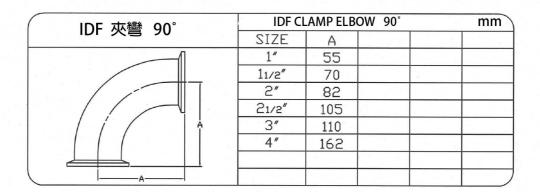

| IDF 夾十字通 | IDF C    | IDF CLAMP CROSS |    |  |  |  |  |
|----------|----------|-----------------|----|--|--|--|--|
| IDF炎(子通  | SIZE     | Α               | 1. |  |  |  |  |
|          | 1"       | 55              |    |  |  |  |  |
|          | 11/2"    | 70              |    |  |  |  |  |
|          | 2"       | 82              |    |  |  |  |  |
| #        | 21/2"    | 105             |    |  |  |  |  |
|          | 3″       | 110             |    |  |  |  |  |
|          | 4"       | 162             |    |  |  |  |  |
|          |          |                 |    |  |  |  |  |
| A        | 31-2-6-5 |                 |    |  |  |  |  |