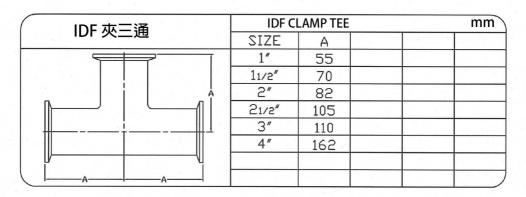

| IDF 夾十字通 | IDF C    | IDF CLAMP CROSS |    |  |  |  |  |
|----------|----------|-----------------|----|--|--|--|--|
| IDF炎(子通  | SIZE     | Α               | 1. |  |  |  |  |
|          | 1"       | 55              |    |  |  |  |  |
|          | 11/2"    | 70              |    |  |  |  |  |
|          | 2"       | 82              |    |  |  |  |  |
| #        | 21/2"    | 105             |    |  |  |  |  |
|          | 3″       | 110             |    |  |  |  |  |
|          | 4"       | 162             |    |  |  |  |  |
|          |          |                 |    |  |  |  |  |
| A        | 31-2-6-5 |                 |    |  |  |  |  |